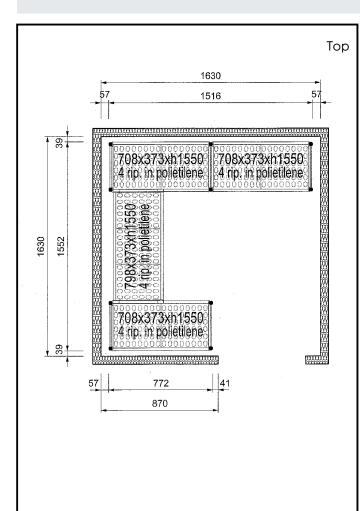

# Stainless Steel Preparation Aluminum Shelving Set for 1630x1630 mm cold rooms

| ITEM #  |  |  |
|---------|--|--|
| MODEL # |  |  |
| NAME #  |  |  |
|         |  |  |
| SIS #   |  |  |
| AIA#    |  |  |

### Item No.

4-level shelving set. Designed for corner installation along the sides of the cold room. Louvered sectional polyethylene shelves (depth=373mm). Aluminium (20 micron) side uprights (height=1550mm). Adjustable feet.

## **Key Information:**

External dimensions, Width:

137091 (CRS1616)708 mmExternal dimensions, Depth:373 mmExternal dimensions, Height:1550 mmMax loading weight:2500 kgNet weight:55 kgUprights2